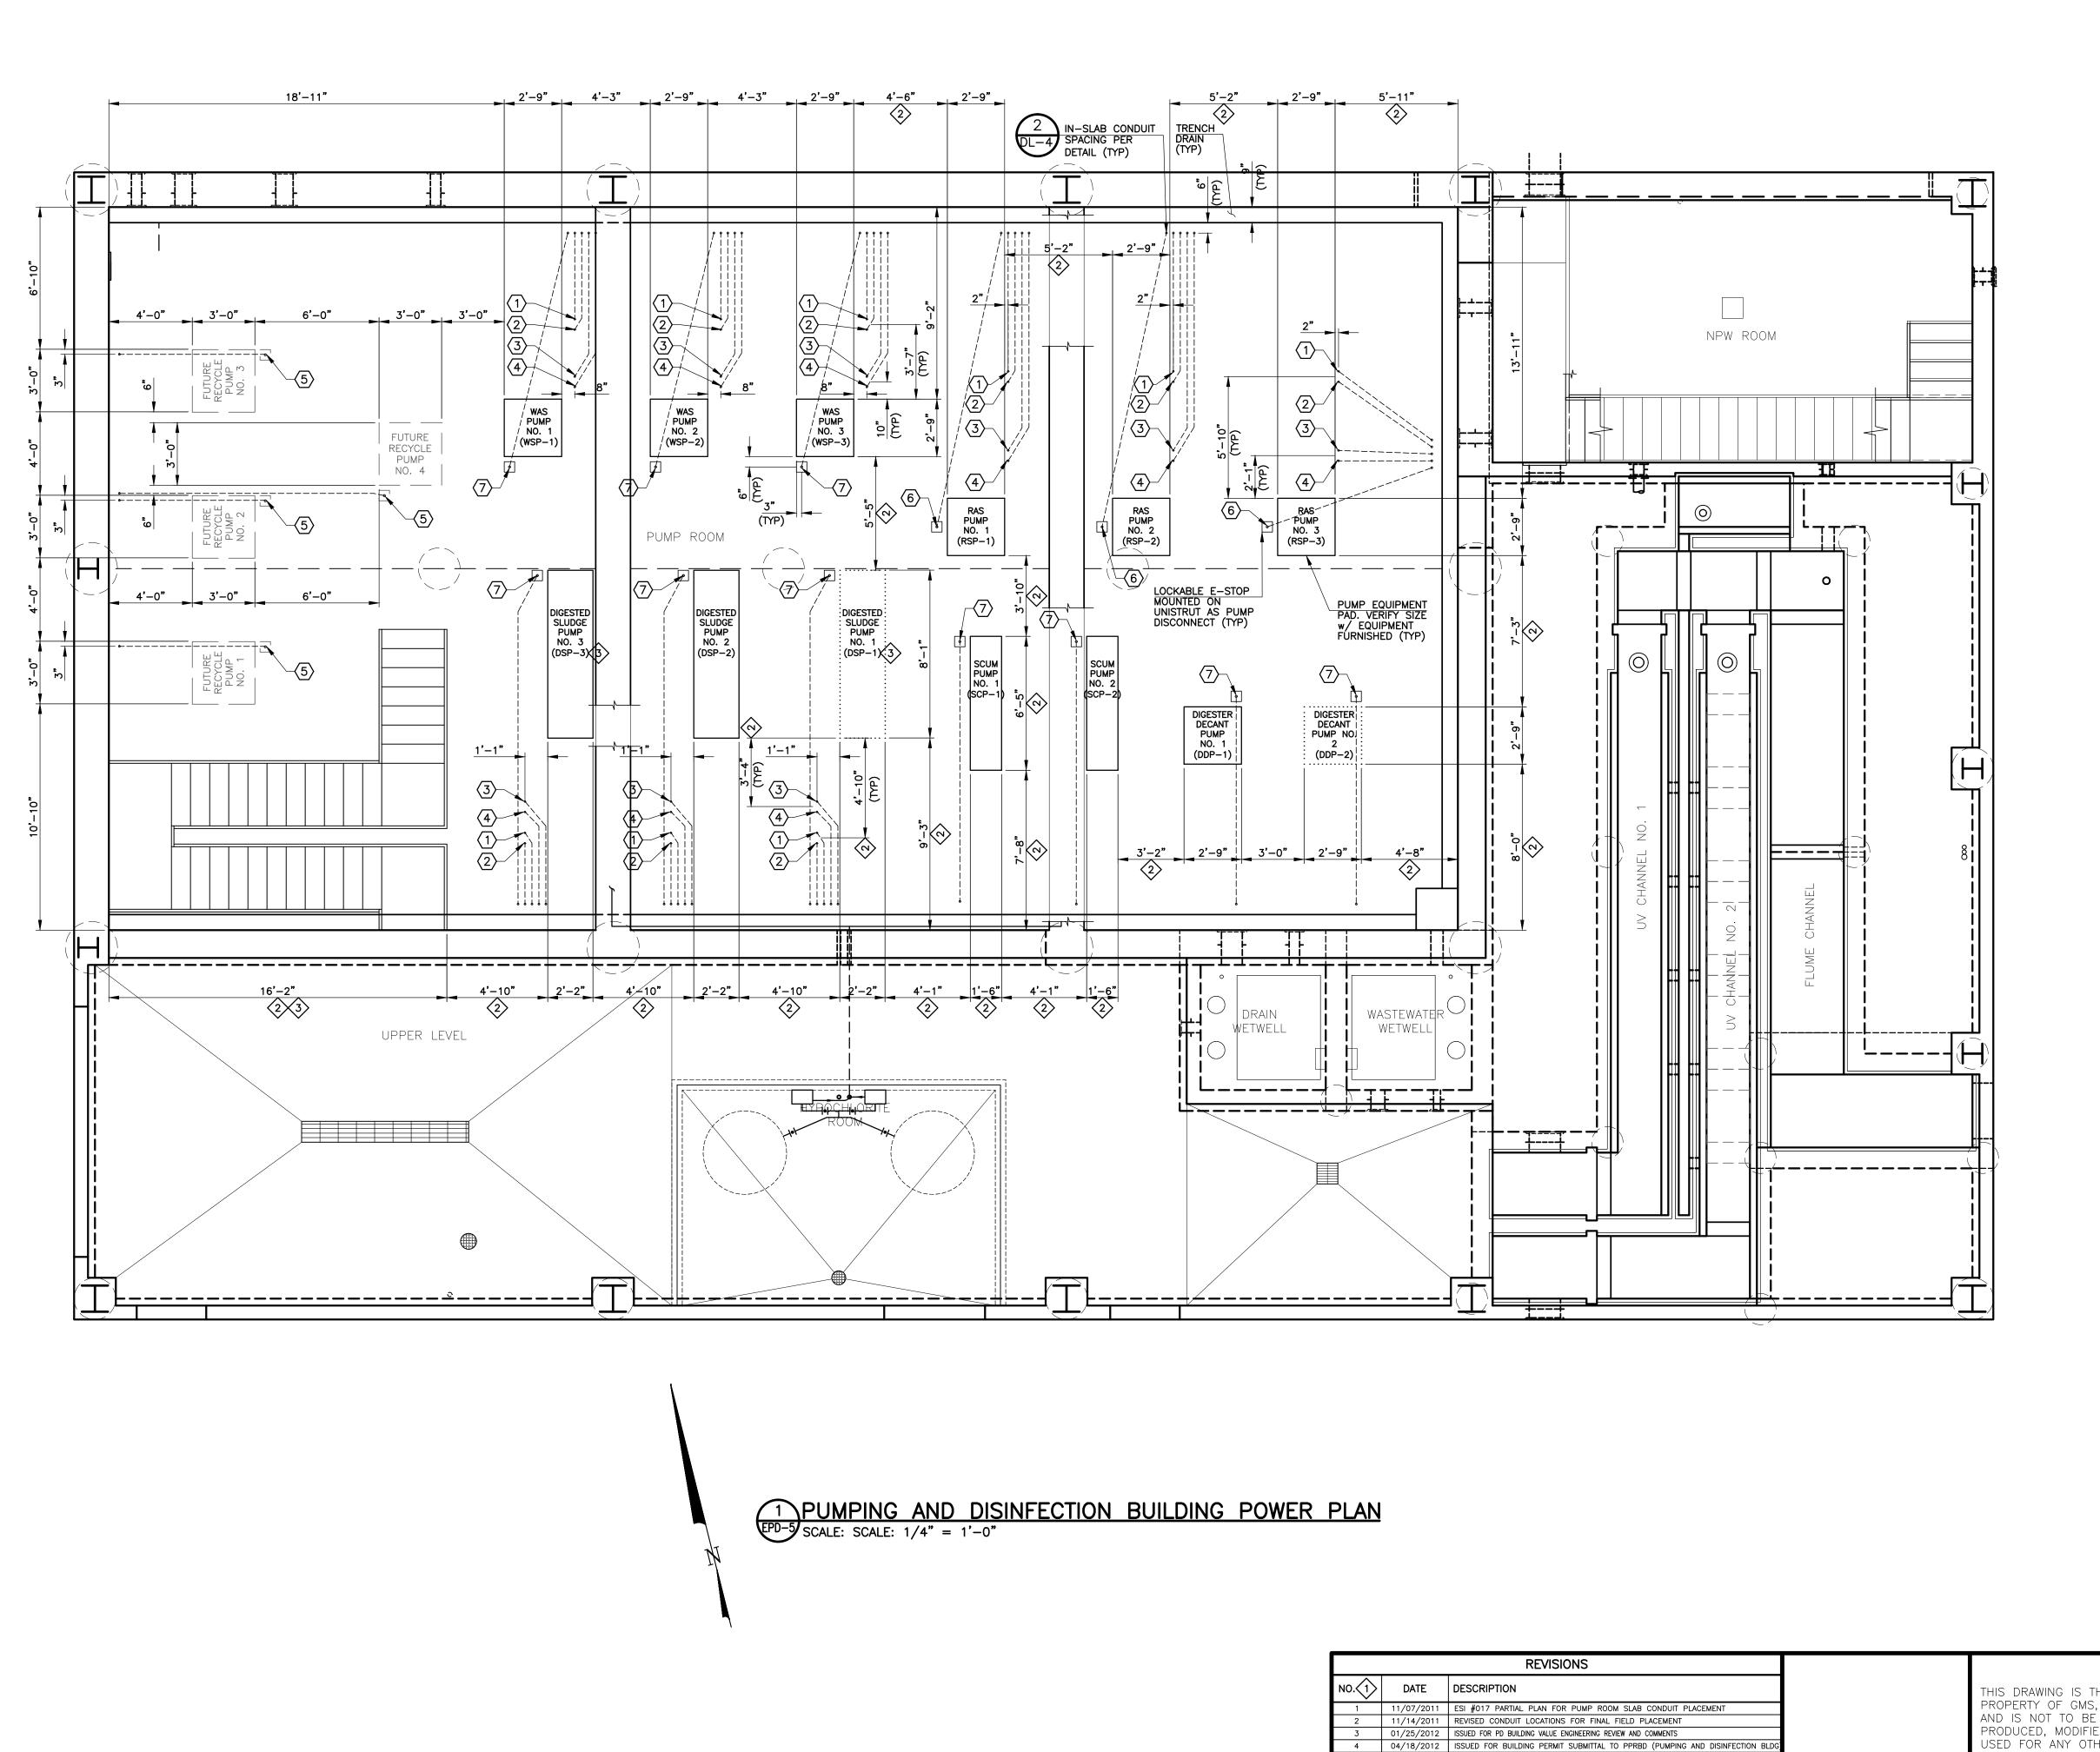

## **GENERAL NOTES:**

- 1. ALL IN SLAB CONDUIT MAY BE PVC WITH COATED GRC ELLS UP THROUGH THE SURFACE OF THE SLAB.
- 2. ALL CONDUIT SHALL MEET THE PROJECT MANUAL REQUIREMENTS FOR MATERIAL AND INSTALLATION METHODS.

## **KEYED NOTES:**

- 1 FLOW CONTROL VALVE ELECTRIC ACTUATOR POWER CONDUIT: (1) 1"C.
- $\langle 2 \rangle$  FLOW CONTROL VALVE ELECTRIC ACTUATOR SIGNAL CONDUIT: (1) 1"C.
- 3 ELECTROMAGNETIC FLOW METER POWER CONDUIT: (1) 1"C.
- 4 ELECTROMAGNETIC FLOW METER SIGNAL CONDUIT: (1) 1"C.
- $\langle 5 \rangle$  PUMP POWER CONDUIT: (1) 1-1/2"C (INSTALL FOR FUTURE PUMP).
- $\langle 6 \rangle$  PUMP POWER CONDUIT: (1) 1-1/4"C.
- $\overline{7}$  PUMP POWER CONDUIT: (1) 1"C.