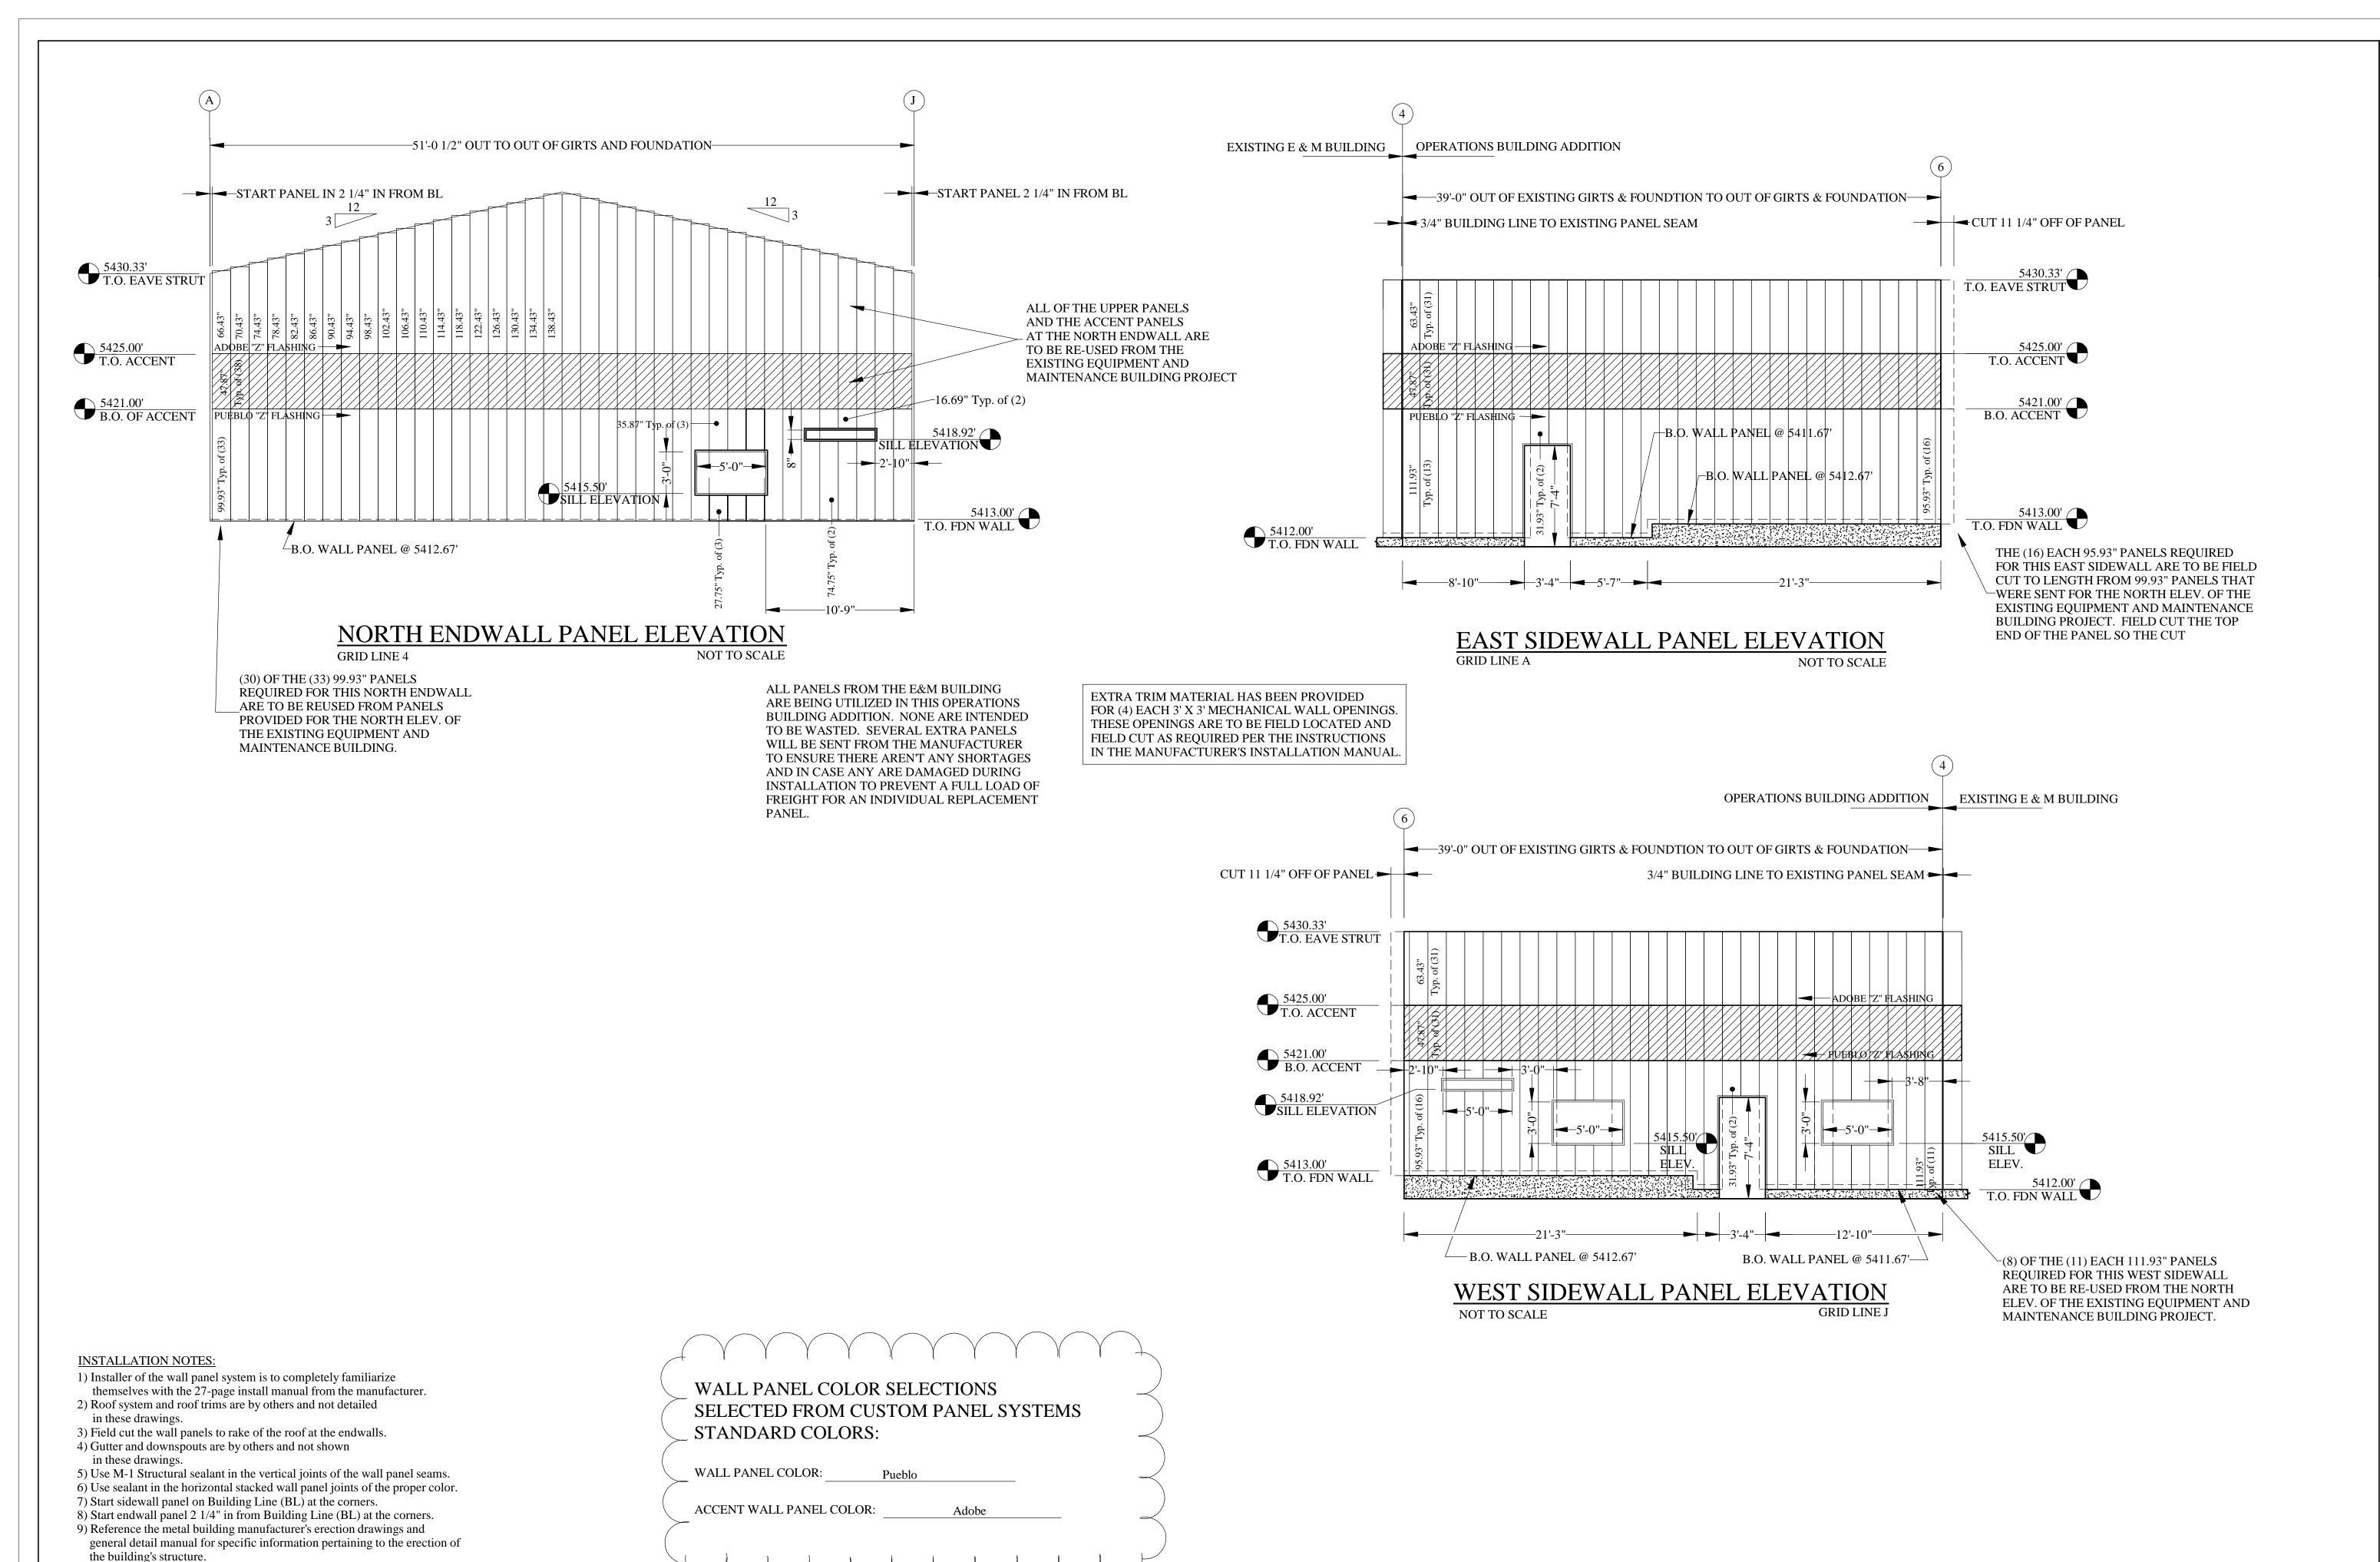

10) Touch-up the heads of all rivets with the panel manufacturer's supplied

11) The vertical leg at the end of the wall panel is to be on the top side and should not need to be cut. Layout installation of these panels to

12) The upper panels and the accent panels at the at the North Endwall

of this Operations Building Addition are to be re-used from the existing

matching touch-up paint.

accommodate this requirement.

Equipment & Maintenance Storage Building.

**HEATH STEEL** P.O. BOX 473 141 RACQUETTE DR. FORT COLLINS, CO 80522

(970) 490-8031

HAROI REGIONAL WATE OPERATIONS 14651 LOWER FOUNT

**ISSUED FOR:** 

**DATE:** APPROVAL (revised) AUG. 06, 2012

**ELEVATIONS**